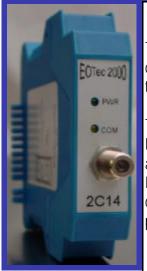

## 2C14 - Modicon Remote I/O Compatible Electrical Interface Module

The 2C14 Module provides electrical interface for Modicon Remote I/O by conditioning the electrical signals supplied to and from Modicon equipment for transmission over the fiber optic network.

| SPECIFICATIONS<br>Mechanical:                       |          |                |                                                                                        |                  |  |
|-----------------------------------------------------|----------|----------------|----------------------------------------------------------------------------------------|------------------|--|
| М                                                   | ounting: | 35mm DIN Rail  | 0.9(22.5)                                                                              | 4.5(114) S.9(99) |  |
| W                                                   | eight:   | < 9oz ( 250g ) |                                                                                        |                  |  |
| Baud Rate:                                          |          |                | 1.54M Baud                                                                             |                  |  |
| Copper Cable Connector:                             |          |                | F-Туре                                                                                 |                  |  |
| Copper Cable End Termination:                       |          |                | Internal, 75 Ohms                                                                      |                  |  |
| Maximum Copper Cable and Tap<br>Loss Cannot Exceed: |          |                | 20 dB                                                                                  |                  |  |
| Power Indicator:                                    |          |                | Green LED                                                                              |                  |  |
| Communications Activity Indicator:                  |          |                | Amber LED                                                                              |                  |  |
| Ambient Conditions:                                 |          |                | -40 to 85°C Operational Temperature Range<br>0 to 90% Relative Humidity Non-Condensing |                  |  |